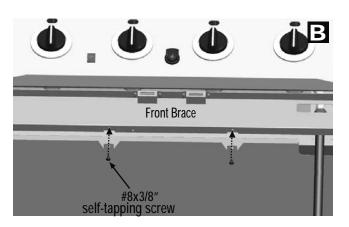

onnect Adapter wire harness and Light wire harness.





Insert front brace under control panel and between cart side panels.

Secure using two #8x3/8" self-tapping screws each side.

NOTE: MAKE SURE THAT THE FRONT BRACE IS MOUNTED AS ILLUSTRATED BELOW.



On back of grill, place upper back panel between side panels and lower back panel. Secure upper back panel using two #8x3/8" self-tapping screws on each side.

Secure upper back panel to lower back panel using one 1/4-20x1/2" screw and 7mm lock washer, shown B.





Inside of cart, insert rear shield tabs into slots next to grease tray opening on upper back panel, shown **A**. Attach front shield tabs(with holes) under front brace with two #8x3/8" self-tapping screws, shown **B**.

Note: some parts omitted for clarity of illustration





Insert cart partition panel under control panel between side panels, shown A.

Attach cart partition panel to bottom shelf using two 1/4-20x1/2" screws and 7mm lock washers, shown B.

Attach cart partition panel to lower back panel using two #8x3/8" self-tapping screws, shown C.

Attach cart partition panel to front brace using one #8x3/8" self-tapping screw, shown D.









10

Connect each of the wires from the main burner electrodes into the back of the Electronic Ignition Module. Total (4) connections, shown **A**.

Connect the two wires [(a) and (b)] from the switch wiring harness into the back of the Electronic Ignition Module. Total (2) connections, shown **A**.

NOTE: Switch terminals are larger than electrode terminals and should only be installed in location shown as (a),(b).